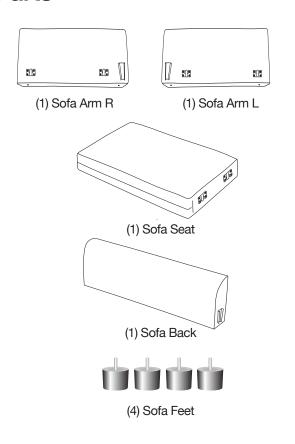

## **Parts**

Step 1 To install Sofa Feet, turn clockwise. Install on both (L) & (R) Sofa Arms.

Step 2 Insert Sofa Seat Clips into clips on Sofa Arms.