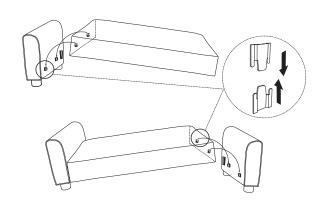

## **Parts**

Step 1 To install Sofa Feet, turn clockwise. Install on both (L) & (R) Sofa Arms.

Step 2 Insert Sofa Seat Clips into clips on Sofa Arms.