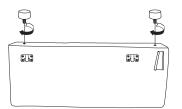

## **Parts**

Step 1 To install Sofa Feet, turn clockwise. Install on both (L) & (R) Sofa Arms.

Step 2 Insert Sofa Seat Clips into clips on Sofa Arms.