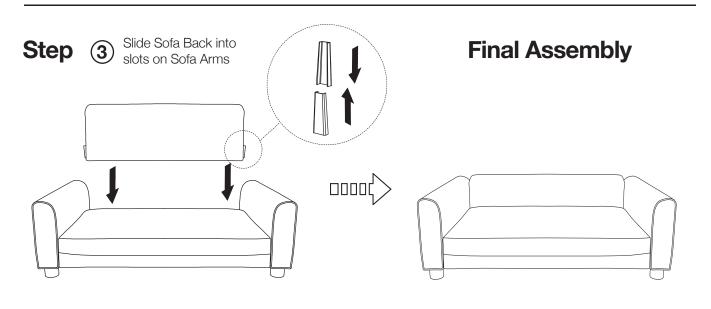

## **Parts**

Step 1 To install Sofa Feet, turn clockwise. Install on both (L) & (R) Sofa Arms.

Step 2 Insert Sofa Seat Clips into clips on Sofa Arms.